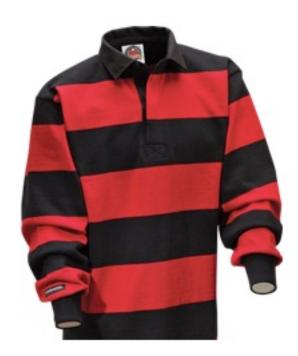

## MALVERN VINTAGE WEAR ORDER FORM 2012 www.malverncollegiate.com

This year we are offering the rugby shirt only. Here are the details. See designs under the order form.

RUGBY SHIRT: WITH LOGO, WITH CREST, or WITHOUT LOGO OR CREST (PLAIN).

Made by Barbarian. Manufactured in 12 oz. 100% pre-shrunk Cotton in 4-inch stripes of Red & Black with black collar, cuffs and placket and with or without the Red MCI logo or crest embroidered on the left chest. Made in Canada.